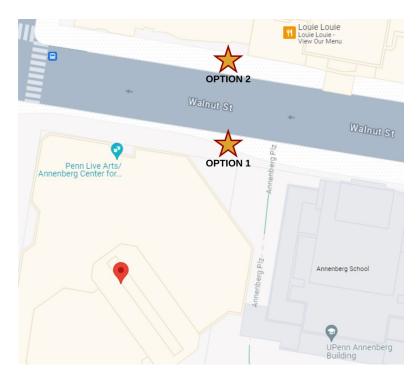

# Annenberg Center (aka Penn Live Arts) 3680 Walnut Street

- Pickup and drop-off on Walnut Street
- Curb-cut if possible (option 1); otherwise, on the opposite side of the street (option 2)