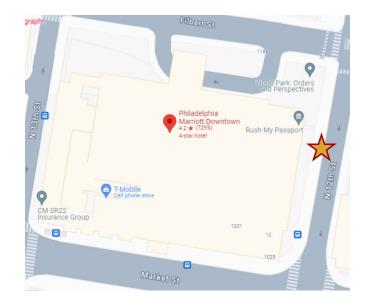

### Marriott Philadelphia Downtown 1200 Filbert Street

Pickup and drop-off on 12<sup>th</sup> Street