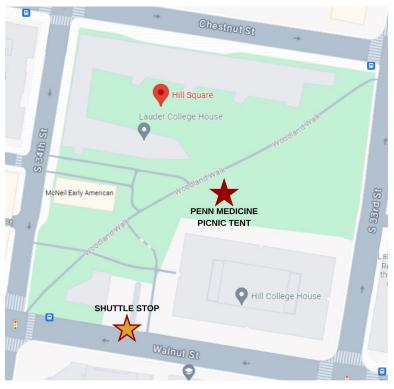

### Picnic – Hill Square 34th and Walnut Streets

Pickup and drop-off on Walnut Street