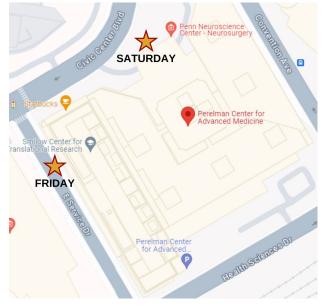

# Perelman Center for Advanced Medicine (PCAM) 3400 Civic Center Boulevard

- Friday, May 17<sup>th</sup> East Service Drive/Smilow Center entrance
- Saturday, May 18<sup>th</sup> Main entrance on Civic Center Blvd.