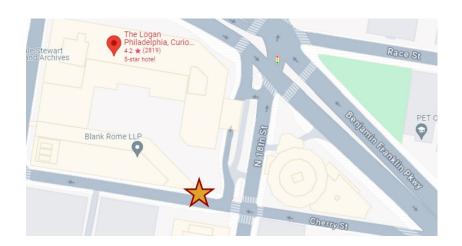

#### The Logan

#### 1 Logan Square

 Pickup and drop-off on Cherry Street at 18<sup>th</sup> Street