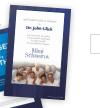

## **TRIBUTE PAGE** - \$3,000<sup>\*</sup>

In Honor/In Memory Tributes - submit a photo, quote, personal message, piece of artwork, or special image that captures the resiliency and strength of your loved one who battled, or is still battling.

The tax deductible portion is \$3,000.

\*A notification of this tribute will be sent on your behalf - include name/address of the individual you would like notified.